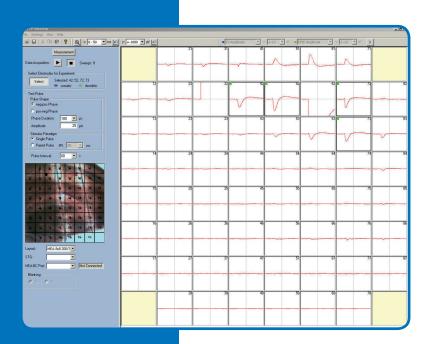

## Test mode

In the test mode you choose all settings before you start recording:

- Load the image of your slice into the background
- Select stimulation electrodes for two independent pathways
- Select four electrodes for online analysis