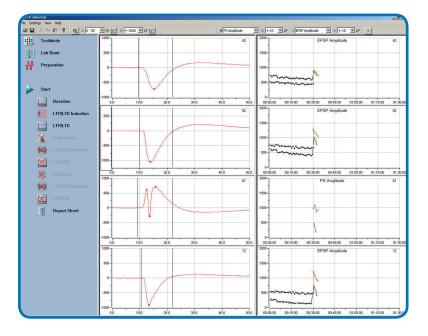

## **Measurement mode**

In the measurement mode you run the experiment and define all analysis parameters:

- Define your stimulation parameters
- Fill in the lab book
- Set up the experiment
- Define drug application
- Run experiment automatically
- Create your report sheet