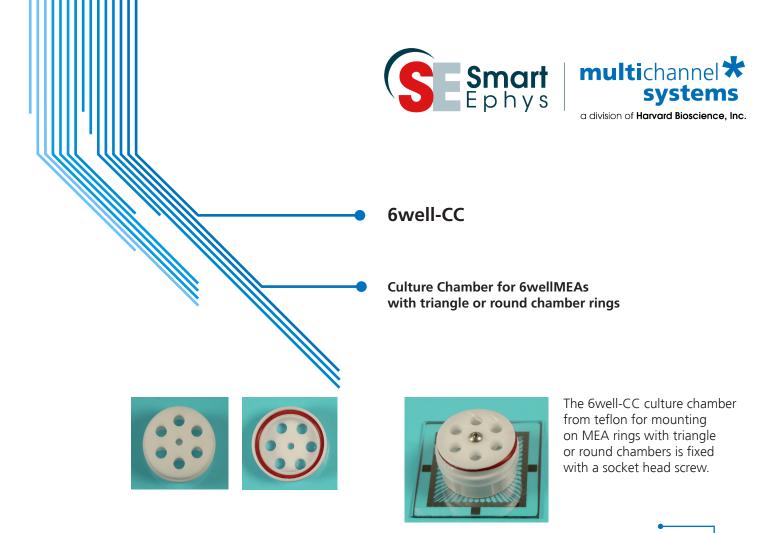

## Application

The culture chamber 6well-CC for 60-6wellMEAs or 256-6wellMEAs is suitable for the 6 well round chamber ring as well as for 6 well triangle chamber ring. To use a 60-6wellMEA or 256-6wellMEA in combination with the 6well-CC as a culture chamber, please insert an O-ring inside the 6well-CC for sealing. Cover the culture chamber with foil and fix the foil with a second O-ring. Then mount the 6well-CC on the triangle or round chamber ring on the MEA. Make sure to place the holes exactly above the chambers of the MEA ring. Fix the culture chamber 6well-CC carefully with a socket head screw on the 6 well ring glued on the MEA.

Scope of delivery: 1 6well-CC 2 O-rings (26 x 2 mm) Socket head screw (M3 x 12) 1 Additionally available from Multi Channel Systems MCS GmbH 6well-CC-Set Set of five 6wellCC culture chambers for 6wellMEAs Scope of delivery: 5 6well-CC 10 O-Rinas 5 Socket head screws (M3 x 12) 1 Allen kev Box of membrane sheets 1 (ALA MEA-MEM-SHEET, 10 sheets of  $3 \times 3''$ ) Multi Channel Systems Phone +49-7121-909 25-0 Fax