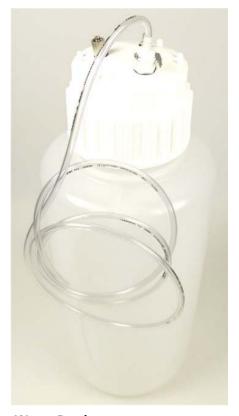

Waste Bottle for Constant Vacuum Pump CVP with Pressure Control

**Instructions for the Replacement** of the Waste Bottle of the CVP

Application

Please connect the connector of the provided tube to the designated connector on top of the cover of the waste bottle.

Insert the waste bottle into the fitting of the constant vacuum pump. Turn the bottle until the open connectors of the cover are in the back. Connect the tubes which are fixed inside the CVP to the connectors on top of the waste bottle. Connect the right tube to the right connector and the left tube to the left connector.

The capacity of the waste bottle is 5 liter.