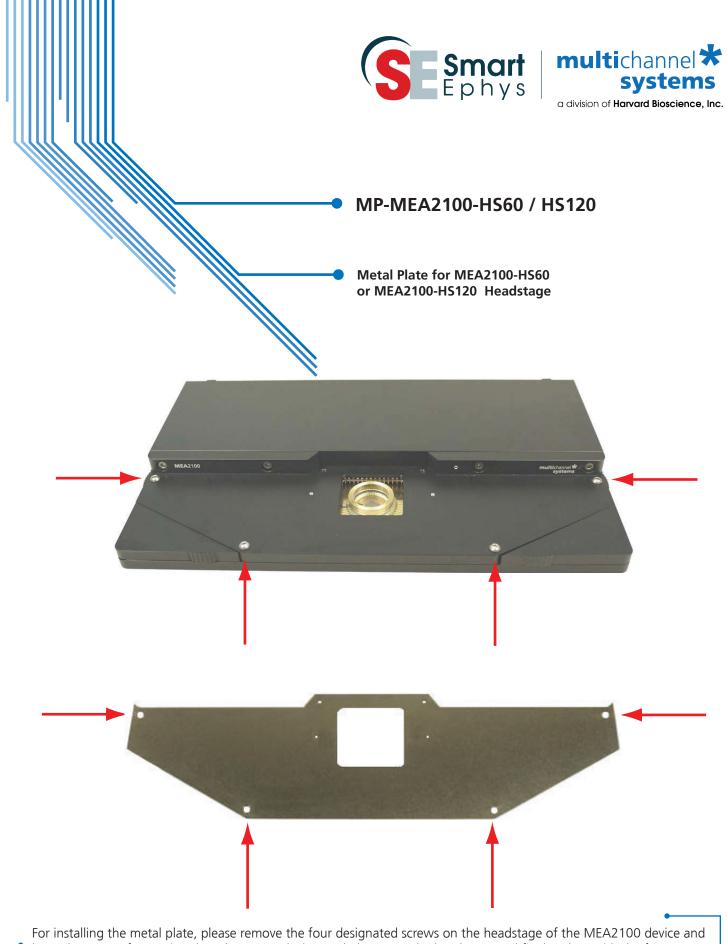

For installing the metal plate, please remove the four designated screws on the headstage of the MEA2100 device and keep the screws for reusing them later. Attach the steel plate onto the headstage and fix the plate with the four screws.