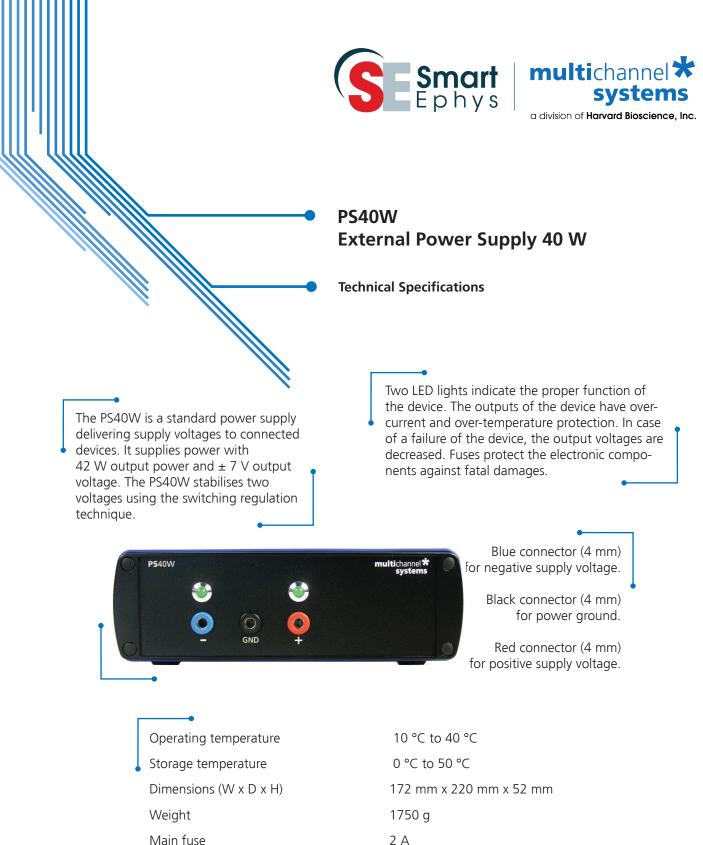

Dimensions (W x D x H)172 mm x 220 mm x 52 mmWeight1750 gMain fuse2 ASupply voltage90 - 264 VAC @ 50 - 60 HzOutput voltage $\pm 7.0 \text{ V} \pm 10 \text{ \%}$ Output current $\max 2.5 \text{ A} @ \pm 7 \text{ V}$ Output power42 WOutput voltage ripple< 20 mVEfficiency approximately80 %