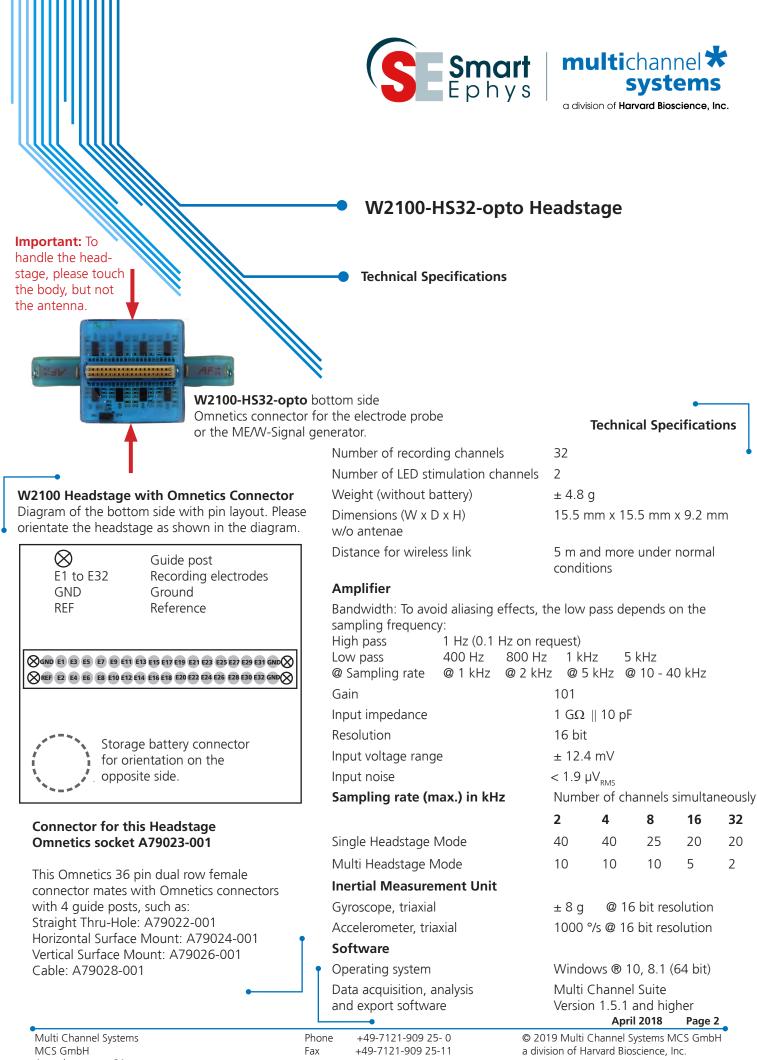

# W2100-HS32-opto Headstage

W2100 Headstage equipped with 2-Channel LED Output for Optical Stimulation

W2100-opto-Test Equipped with two LEDs for testing the W2100-HS32-opto. Important: Please use max. 20 mA!

## **Applications**

The W2100 headstage is the ideal solution for the measurement of spikes, LFP, EEG, ECG, EMG, and ECoG. Additional inputs to the interface board allow the synchronization of the data with external devices. Equipped with an connector for a opto probe with two LEDs, the headstage supports optogenetic experiments. A programmable interface provides the synchronization of recording and light stimulation.