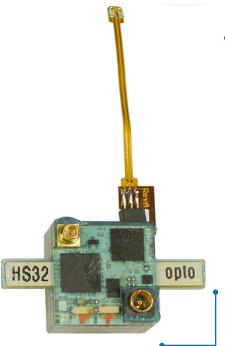

# W2100-HS32-opto Headstage

W2100 Headstage equipped with 2-Channel LED Output for Optical Stimulation

W2100-opto-Test Equipped with two LEDs for testing the W2100-HS32-opto. Important: Please use max. 20 mA!