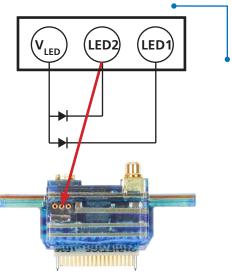

**Connector for optical Stimulation** An additional connector with three pins is available for the optical stimulation via LED: Connector from Mill-Max 1 mm Pitch: 861-13-050-10-002000 + Magnet-cuboid Magna QA-3x1x1-N45-N on the headstage mates with Mill-Max 1 mm Pitch: 860-10-050-10-002000 + Magnet-cuboid Magna QA-3x1x1-N45-N)

## LED supply: V<sub>LED</sub> and LED 1 and LED 2.

Please see the scheme for the electrical circuit. Connect the W2100-opto-Test or the optrode from TBSI for example, in correct orientation as shown on the picture.